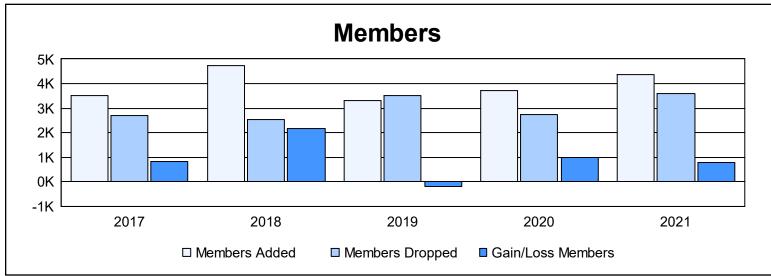

| Year      | New<br>Clubs | Dropped<br>Clubs | Gain/<br>Loss<br>Clubs | New<br>Members | Charter<br>Members | Reinstate<br>Members | Transfer<br>Members | Total<br>Member<br>Added | Total<br>Members<br>Dropped | Gain/<br>Loss<br>Members |
|-----------|--------------|------------------|------------------------|----------------|--------------------|----------------------|---------------------|--------------------------|-----------------------------|--------------------------|
| 2016-2017 | 32           | 48               | -16                    | 2,549          | 808                | 144                  | 25                  | 3,526                    | 2,688                       | 838                      |
| 2017-2018 | 49           | 14               | 35                     | 2,851          | 1,655              | 179                  | 44                  | 4,729                    | 2,549                       | 2,180                    |
| 2018-2019 | 58           | 40               | 18                     | 1,632          | 1,483              | 175                  | 22                  | 3,312                    | 3,504                       | -192                     |
| 2019-2020 | 35           | 8                | 27                     | 2,010          | 1,126              | 566                  | 15                  | 3,717                    | 2,740                       | 977                      |
| 2020-2021 | 66           | 44               | 22                     | 2,299          | 1,784              | 268                  | 25                  | 4,376                    | 3,588                       | 788                      |
| Average   | 48           | 31               | 17                     | 2,268          | 1,371              | 266                  | 26                  | 3,932                    | 3,014                       | 918                      |