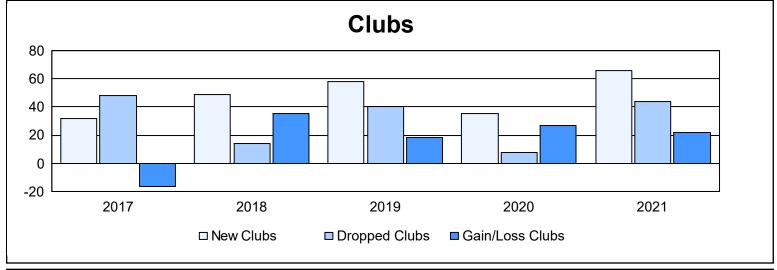

| Year      | New<br>Clubs | Dropped<br>Clubs | Gain/<br>Loss<br>Clubs | New<br>Members | Charter<br>Members | Reinstate<br>Members | Transfer<br>Members | Total<br>Member<br>Added | Total<br>Members<br>Dropped | Gain/<br>Loss<br>Members |
|-----------|--------------|------------------|------------------------|----------------|--------------------|----------------------|---------------------|--------------------------|-----------------------------|--------------------------|
| 2016-2017 | 32           | 48               | -16                    | 2,549          | 808                | 144                  | 25                  | 3,526                    | 2,688                       | 838                      |
| 2017-2018 | 49           | 14               | 35                     | 2,851          | 1,655              | 179                  | 44                  | 4,729                    | 2,549                       | 2,180                    |
| 2018-2019 | 58           | 40               | 18                     | 1,632          | 1,483              | 175                  | 22                  | 3,312                    | 3,504                       | -192                     |
| 2019-2020 | 35           | 8                | 27                     | 2,010          | 1,126              | 566                  | 15                  | 3,717                    | 2,740                       | 977                      |
| 2020-2021 | 66           | 44               | 22                     | 2,299          | 1,784              | 268                  | 25                  | 4,376                    | 3,588                       | 788                      |
| Average   | 48           | 31               | 17                     | 2,268          | 1,371              | 266                  | 26                  | 3,932                    | 3,014                       | 918                      |